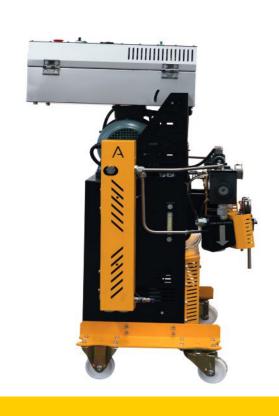

▲ The 5th generation H-19 s is equipped with electronical and mechanical error warning systems and doesnt allow you to make product of poor quality.

Renewed frame is also adjustable. You can move the control box forth and back and it gives you the space you need.

- ▲ Provides better team management.
- ▲ Has set points to increase productivity.
- ▲ Minimizes malfunctions with advanced automation system.
- ▲ Has variable flow rates for every spraying options.
- ▲ More simple and more solid proportioner reduces maintanence requirement.
- Relieve valves lets you balance system pressures fast and easy.
- ▲ Best solution for the ones who are looking for economical and solid equipment.