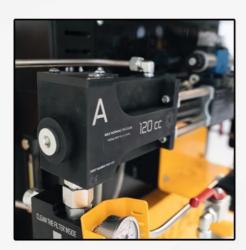

▲ The 5th generation H-19 s is equipped with electronical and mechanical error warning systems and doesnt allow you to make product of poor quality.

Renewed frame is also adjustable. You can move the control box forth and back and it gives you the space you need.

- ▲ Provides better team management.
- ▲ Has set points to increase productivity.
- ▲ Minimizes malfunctions with advanced automation system.
- ▲ Has variable flow rates for every spraying options.
- ▲ More simple and more solid proportioner reduces maintanence requirement.
- Relieve valves lets you balance system pressures fast and easy.
- ▲ Best solution for the ones who are looking for economical and solid equipment.