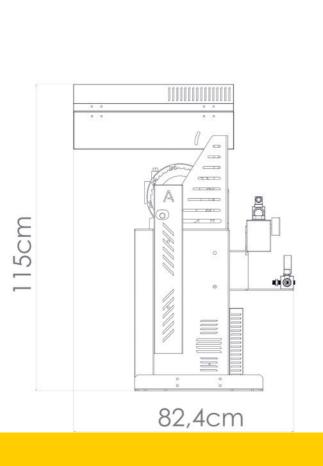

# POLYURETHANE & POLYUREA SPRAY MACHINERY

| H19s NEW<br>POLYURETHANE&POLYUREA<br>SPRAY MACHINE                   | EUROPE -ASIA-AFRICA-<br>AUSTRALIA                                       | AMERICA                                                                 |
|----------------------------------------------------------------------|-------------------------------------------------------------------------|-------------------------------------------------------------------------|
| Max kw                                                               | 16 (16.000 W) (20 kwa)                                                  | 16 (16.000 W) (20 kwa)                                                  |
| Voltage                                                              | 350-415                                                                 | 220-240                                                                 |
| Phase                                                                | 3 ØY                                                                    | 3ØΔ                                                                     |
| Hz                                                                   | 50                                                                      | 60                                                                      |
| Gen kw                                                               | 22                                                                      | 22                                                                      |
| Amp                                                                  | 31                                                                      | 31                                                                      |
| Max Fluid Output<br>(25°C Ambient Temp)                              | 20 kg/min                                                               | 20 kg/min                                                               |
| Max Fluid Working Pressure                                           | 1,5 MPa, 150 bar, 2175 Psi<br>/ 2.4 MPa, 2,45 MPa, 245 bar,<br>3553 Psi | 1,5 MPa, 150 bar, 2175 Psi<br>/ 2.4 MPa, 2,45 MPa, 245 bar,<br>3553 Psi |
| Adjustable Fluid Pressure                                            | 30 bar - 150 bar                                                        | 30 bar - 150 bar                                                        |
| Liquid Oil Pressure                                                  | 72 bar                                                                  | 72 bar                                                                  |
| Pre Heater                                                           | 8 -16 kw                                                                | 8 -16 kw                                                                |
| Hose Heater                                                          | 4 kw                                                                    | 4 kw                                                                    |
| Fluid Output (ISO)                                                   | 16-1.5 metric                                                           | 1/2 Unf                                                                 |
| Fluid Output (POLY)                                                  | 18-1.5 metric                                                           | 9/16 Unf                                                                |
| Fluid Input (ISO)                                                    | (G) 3/4 (2.0 MPa, 20 bar) max.                                          | (Npt) 3/4 (2.0 MPa, 20 bar) max.                                        |
| Fluid Input (POLY)                                                   | (G) 3/4 (2.0 MPa, 20 bar) max.                                          | (Npt) 3/4 (2.0 MPa, 20 bar) max.                                        |
| Max Fluid Temp                                                       | 90°C                                                                    | 90°C                                                                    |
| Max Hose Lenght                                                      | 120 mt                                                                  | 120 mt                                                                  |
| Hydraulic Capasity                                                   | 34 lt                                                                   | 34 lt                                                                   |
| Weight                                                               | 300 kg (300.000 gr.)                                                    | 300 kg (300.000 gr.)                                                    |
| Aluminum, stainless steel, zink-carbon steel, bronze, carbide, steel |                                                                         |                                                                         |