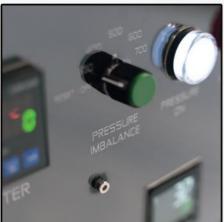

- ▲ Provides better team management.
- ▲ Has set points to increase productivity.
- ▲ Minimizes malfunctions with advanced automation system.
- ▲ Has variable flow rates for every spraying options.
- ▲ More simple and more solid proportioner reduces maintanence requirement.
- Relieve valves lets you balance system pressures fast and easy.
- ▲ Best solution for the ones who are looking for economical and solid equipment.