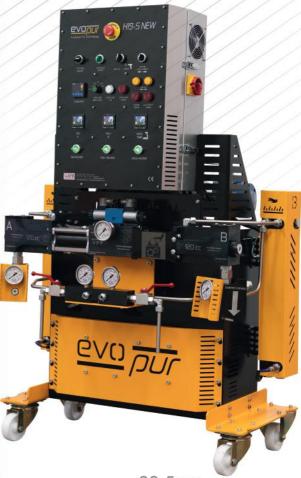

# H-19s New

## H-19s New

# POLYURETHANE & POLYUREA SPRAY MACHINERY

| H19s NEW<br>POLYURETHANE&POLYUREA<br>SPRAY MACHINE                   | EUROPE -ASIA-AFRICA-<br>AUSTRALIA                                       | AMERICA                                                                 |
|----------------------------------------------------------------------|-------------------------------------------------------------------------|-------------------------------------------------------------------------|
| Max kw                                                               | 16 (16.000 W) (20 kwa)                                                  | 16 (16.000 W) (20 kwa)                                                  |
| Voltage                                                              | 350-415                                                                 | 220-240                                                                 |
| Phase                                                                | 3 ØY                                                                    | 3ØΔ                                                                     |
| Hz                                                                   | 50                                                                      | 60                                                                      |
| Gen kw                                                               | 22                                                                      | 22                                                                      |
| Amp                                                                  | 31                                                                      | 31                                                                      |
| Max Fluid Output<br>(25°C Ambient Temp)                              | 20 kg/min                                                               | 20 kg/min                                                               |
| Max Fluid Working Pressure                                           | 1,5 MPa, 150 bar, 2175 Psi<br>/ 2.4 MPa, 2,45 MPa, 245 bar,<br>3553 Psi | 1,5 MPa, 150 bar, 2175 Psi<br>/ 2.4 MPa, 2,45 MPa, 245 bar,<br>3553 Psi |
| Adjustable Fluid Pressure                                            | 30 bar - 150 bar                                                        | 30 bar - 150 bar                                                        |
| Liquid Oil Pressure                                                  | 72 bar                                                                  | 72 bar                                                                  |
| Pre Heater                                                           | 8 -16 kw                                                                | 8 -16 kw                                                                |
| Hose Heater                                                          | 4 kw                                                                    | 4 kw                                                                    |
| Fluid Output (ISO)                                                   | 16-1.5 metric                                                           | 1/2 Unf                                                                 |
| Fluid Output (POLY)                                                  | 18-1.5 metric                                                           | 9/16 Unf                                                                |
| Fluid Input (ISO)                                                    | (G) 3/4 (2.0 MPa, 20 bar) max.                                          | (Npt) 3/4 (2.0 MPa, 20 bar) max.                                        |
| Fluid Input (POLY)                                                   | (G) 3/4 (2.0 MPa, 20 bar) max.                                          | (Npt) 3/4 (2.0 MPa, 20 bar) max.                                        |
| Max Fluid Temp                                                       | 90°C                                                                    | 90°C                                                                    |
| Max Hose Lenght                                                      | 120 mt                                                                  | 120 mt                                                                  |
| Hydraulic Capasity                                                   | 34 lt                                                                   | 34 lt                                                                   |
| Weight                                                               | 300 kg (300.000 gr.)                                                    | 300 kg (300.000 gr.)                                                    |
| Aluminum, stainless steel, zink-carbon steel, bronze, carbide, steel |                                                                         |                                                                         |

Every feature on our Polyurethane and Polyurea Spraying Systems designed to make your operations flawless. ATG, who always offers the reliability for your business, makes systems that you can count even on the max pressures for great results. Hydraulic control system with variable flow rate lets you feel the comfort of being able to make adjustment for each job site or each corner on the job.

▲ The 5th generation H-19 s is equipped with electronical and mechanical error warning systems and doesnt allow you to make product of poor quality.

Renewed frame is also adjustable. You can move the control box forth and back and it gives you the space you need.

- ▲ Provides better team management.
- ▲ Has set points to increase productivity.
- ▲ Minimizes malfunctions with advanced automation system.
- ▲ Has variable flow rates for every spraying options.
- ▲ More simple and more solid proportioner reduces maintanence requirement.
- Relieve valves lets you balance system pressures fast and easy.
- ▲ Best solution for the ones who are looking for economical and solid equipment.