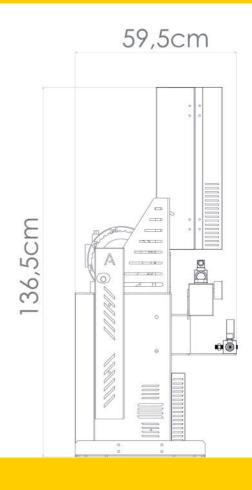

# POLYURETHANE & POLYUREA SPRAY MACHINERY

| H19s NEW<br>POLYURETHANE&POLYUREA<br>SPRAY MACHINE                   | EUROPE -ASIA-AFRICA-<br>AUSTRALIA                                       | AMERICA                                                                 |
|----------------------------------------------------------------------|-------------------------------------------------------------------------|-------------------------------------------------------------------------|
| Max kw                                                               | 16 (16.000 W) (20 kwa)                                                  | 16 (16.000 W) (20 kwa)                                                  |
| Voltage                                                              | 350-415                                                                 | 220-240                                                                 |
| Phase                                                                | 3 ØY                                                                    | 3ØΔ                                                                     |
| Hz                                                                   | 50                                                                      | 60                                                                      |
| Gen kw                                                               | 22                                                                      | 22                                                                      |
| Amp                                                                  | 31                                                                      | 31                                                                      |
| Max Fluid Output<br>(25°C Ambient Temp)                              | 20 kg/min                                                               | 20 kg/min                                                               |
| Max Fluid Working Pressure                                           | 1,5 MPa, 150 bar, 2175 Psi<br>/ 2.4 MPa, 2,45 MPa, 245 bar,<br>3553 Psi | 1,5 MPa, 150 bar, 2175 Psi<br>/ 2.4 MPa, 2,45 MPa, 245 bar,<br>3553 Psi |
| Adjustable Fluid Pressure                                            | 30 bar - 150 bar                                                        | 30 bar - 150 bar                                                        |
| Liquid Oil Pressure                                                  | 72 bar                                                                  | 72 bar                                                                  |
| Pre Heater                                                           | 8 -16 kw                                                                | 8 -16 kw                                                                |
| Hose Heater                                                          | 4 kw                                                                    | 4 kw                                                                    |
| Fluid Output (ISO)                                                   | 16-1.5 metric                                                           | 1/2 Unf                                                                 |
| Fluid Output (POLY)                                                  | 18-1.5 metric                                                           | 9/16 Unf                                                                |
| Fluid Input (ISO)                                                    | (G) 3/4 (2.0 MPa, 20 bar) max.                                          | (Npt) 3/4 (2.0 MPa, 20 bar) max.                                        |
| Fluid Input (POLY)                                                   | (G) 3/4 (2.0 MPa, 20 bar) max.                                          | (Npt) 3/4 (2.0 MPa, 20 bar) max.                                        |
| Max Fluid Temp                                                       | 90°C                                                                    | 90°C                                                                    |
| Max Hose Lenght                                                      | 120 mt                                                                  | 120 mt                                                                  |
| Hydraulic Capasity                                                   | 34 lt                                                                   | 34 lt                                                                   |
| Weight                                                               | 300 kg (300.000 gr.)                                                    | 300 kg (300.000 gr.)                                                    |
| Aluminum, stainless steel, zink-carbon steel, bronze, carbide, steel |                                                                         |                                                                         |