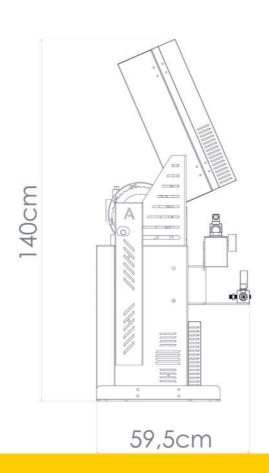

▲ The 5th generation H-19 s is equipped with electronical and mechanical error warning systems and doesnt allow you to make product of poor quality.

Renewed frame is also adjustable. You can move the control box forth and back and it gives you the space you need.