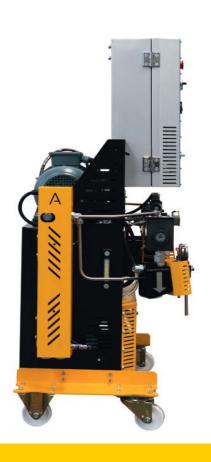

Every feature on our Polyurethane and Polyurea Spraying Systems designed to make your operations flawless. ATG, who always offers the reliability for your business, makes systems that you can count even on the max pressures for great results. Hydraulic control system with variable flow rate lets you feel the comfort of being able to make adjustment for each job site or each corner on the job.

▲ The 5th generation H-19 s is equipped with electronical and mechanical error warning systems and doesnt allow you to make product of poor quality.

Renewed frame is also adjustable. You can move the control box forth and back and it gives you the space you need.

- ▲ Provides better team management.
- ▲ Has set points to increase productivity.
- ▲ Minimizes malfunctions with advanced automation system.
- ▲ Has variable flow rates for every spraying options.
- ▲ More simple and more solid proportioner reduces maintanence requirement.
- Relieve valves lets you balance system pressures fast and easy.
- ▲ Best solution for the ones who are looking for economical and solid equipment.