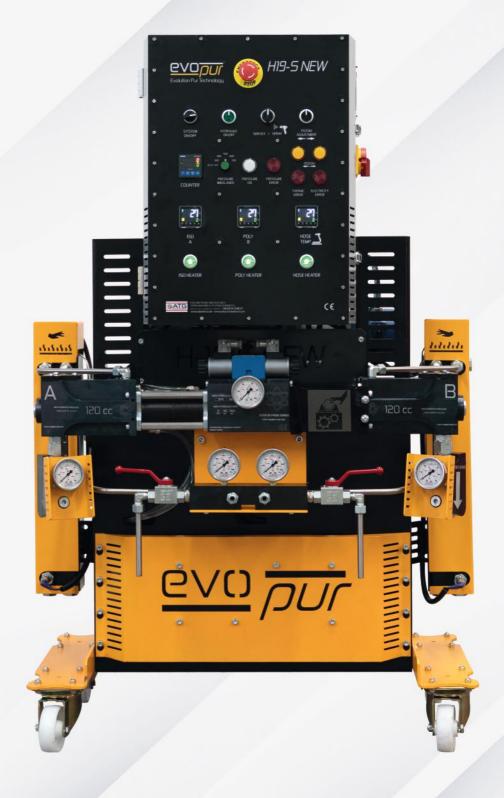

# H-19s New

## H-19s New

# POLYURETHANE & POLYUREA SPRAY MACHINERY

| H19s NEW<br>POLYURETHANE&POLYUREA<br>SPRAY MACHINE                   | EUROPE -ASIA-AFRICA-<br>AUSTRALIA                                       | AMERICA                                                                 |
|----------------------------------------------------------------------|-------------------------------------------------------------------------|-------------------------------------------------------------------------|
| Max kw                                                               | 16 (16.000 W) (20 kwa)                                                  | 16 (16.000 W) (20 kwa)                                                  |
| Voltage                                                              | 350-415                                                                 | 220-240                                                                 |
| Phase                                                                | 3 ØY                                                                    | 3ØΔ                                                                     |
| Hz                                                                   | 50                                                                      | 60                                                                      |
| Gen kw                                                               | 22                                                                      | 22                                                                      |
| Amp                                                                  | 31                                                                      | 31                                                                      |
| Max Fluid Output<br>(25°C Ambient Temp)                              | 20 kg/min                                                               | 20 kg/min                                                               |
| Max Fluid Working Pressure                                           | 1,5 MPa, 150 bar, 2175 Psi<br>/ 2.4 MPa, 2,45 MPa, 245 bar,<br>3553 Psi | 1,5 MPa, 150 bar, 2175 Psi<br>/ 2.4 MPa, 2,45 MPa, 245 bar,<br>3553 Psi |
| Adjustable Fluid Pressure                                            | 30 bar - 150 bar                                                        | 30 bar - 150 bar                                                        |
| Liquid Oil Pressure                                                  | 72 bar                                                                  | 72 bar                                                                  |
| Pre Heater                                                           | 8 -16 kw                                                                | 8 -16 kw                                                                |
| Hose Heater                                                          | 4 kw                                                                    | 4 kw                                                                    |
| Fluid Output (ISO)                                                   | 16-1.5 metric                                                           | 1/2 Unf                                                                 |
| Fluid Output (POLY)                                                  | 18-1.5 metric                                                           | 9/16 Unf                                                                |
| Fluid Input (ISO)                                                    | (G) 3/4 (2.0 MPa, 20 bar) max.                                          | (Npt) 3/4 (2.0 MPa, 20 bar) max.                                        |
| Fluid Input (POLY)                                                   | (G) 3/4 (2.0 MPa, 20 bar) max.                                          | (Npt) 3/4 (2.0 MPa, 20 bar) max.                                        |
| Max Fluid Temp                                                       | 90°C                                                                    | 90°C                                                                    |
| Max Hose Lenght                                                      | 120 mt                                                                  | 120 mt                                                                  |
| Hydraulic Capasity                                                   | 34 lt                                                                   | 34 lt                                                                   |
| Weight                                                               | 300 kg (300.000 gr.)                                                    | 300 kg (300.000 gr.)                                                    |
| Aluminum, stainless steel, zink-carbon steel, bronze, carbide, steel |                                                                         |                                                                         |

### EVOLATION PUR TECHNOLOGY

#### BETTER FRONT PANNEL WITH MORE DYNAMIC AND ERGONOMIC DESIGN