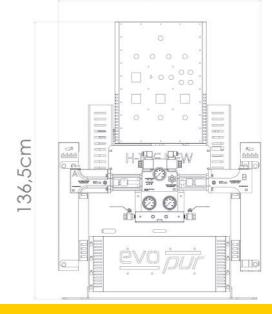

# POLYURETHANE & POLYUREA SPRAY MACHINERY

| H19s NEW<br>POLYURETHANE&POLYUREA<br>SPRAY MACHINE                   | EUROPE -ASIA-AFRICA-<br>AUSTRALIA                                       | AMERICA                                                                 |
|----------------------------------------------------------------------|-------------------------------------------------------------------------|-------------------------------------------------------------------------|
| Max kw                                                               | 16 (16.000 W) (20 kwa)                                                  | 16 (16.000 W) (20 kwa)                                                  |
| Voltage                                                              | 350-415                                                                 | 220-240                                                                 |
| Phase                                                                | 3 ØY                                                                    | 3ØΔ                                                                     |
| Hz                                                                   | 50                                                                      | 60                                                                      |
| Gen kw                                                               | 22                                                                      | 22                                                                      |
| Amp                                                                  | 31                                                                      | 31                                                                      |
| Max Fluid Output<br>(25°C Ambient Temp)                              | 20 kg/min                                                               | 20 kg/min                                                               |
| Max Fluid Working Pressure                                           | 1,5 MPa, 150 bar, 2175 Psi<br>/ 2.4 MPa, 2,45 MPa, 245 bar,<br>3553 Psi | 1,5 MPa, 150 bar, 2175 Psi<br>/ 2.4 MPa, 2,45 MPa, 245 bar,<br>3553 Psi |
| Adjustable Fluid Pressure                                            | 30 bar - 150 bar                                                        | 30 bar - 150 bar                                                        |
| Liquid Oil Pressure                                                  | 72 bar                                                                  | 72 bar                                                                  |
| Pre Heater                                                           | 8 -16 kw                                                                | 8 -16 kw                                                                |
| Hose Heater                                                          | 4 kw                                                                    | 4 kw                                                                    |
| Fluid Output (ISO)                                                   | 16-1.5 metric                                                           | 1/2 Unf                                                                 |
| Fluid Output (POLY)                                                  | 18-1.5 metric                                                           | 9/16 Unf                                                                |
| Fluid Input (ISO)                                                    | (G) 3/4 (2.0 MPa, 20 bar) max.                                          | (Npt) 3/4 (2.0 MPa, 20 bar) max.                                        |
| Fluid Input (POLY)                                                   | (G) 3/4 (2.0 MPa, 20 bar) max.                                          | (Npt) 3/4 (2.0 MPa, 20 bar) max.                                        |
| Max Fluid Temp                                                       | 90°C                                                                    | 90°C                                                                    |
| Max Hose Lenght                                                      | 120 mt                                                                  | 120 mt                                                                  |
| Hydraulic Capasity                                                   | 34 lt                                                                   | 34 lt                                                                   |
| Weight                                                               | 300 kg (300.000 gr.)                                                    | 300 kg (300.000 gr.)                                                    |
| Aluminum, stainless steel, zink-carbon steel, bronze, carbide, steel |                                                                         |                                                                         |