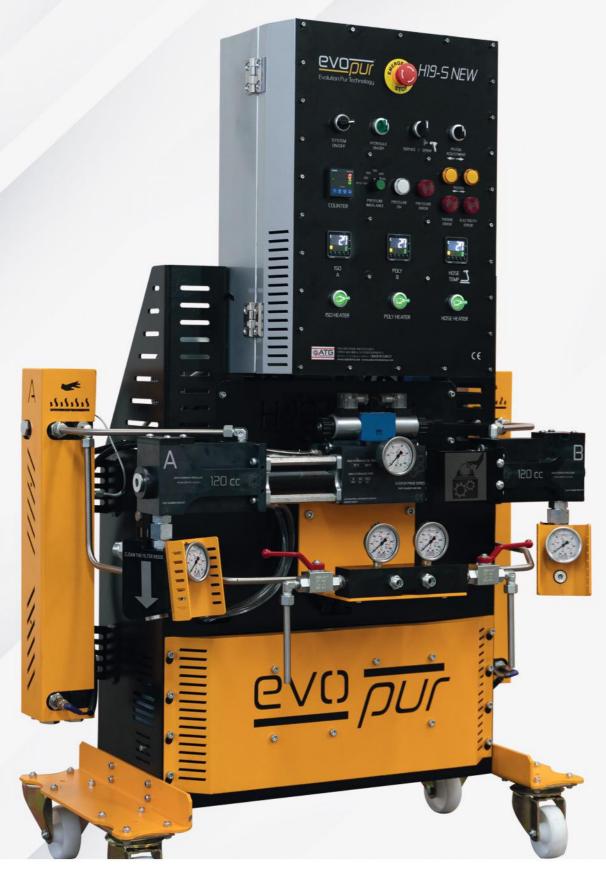

## H-19s New

▲ The 5th generation H-19 s is equipped with electronical and mechanical error warning systems and doesnt allow you to make product of poor quality.

Renewed frame is also adjustable. You can move the control box forth and back and it gives you the space you need.

### EVOLATION PUR TECHNOLOGY

#### BETTER FRONT PANNEL WITH MORE DYNAMIC AND ERGONOMIC DESIGN